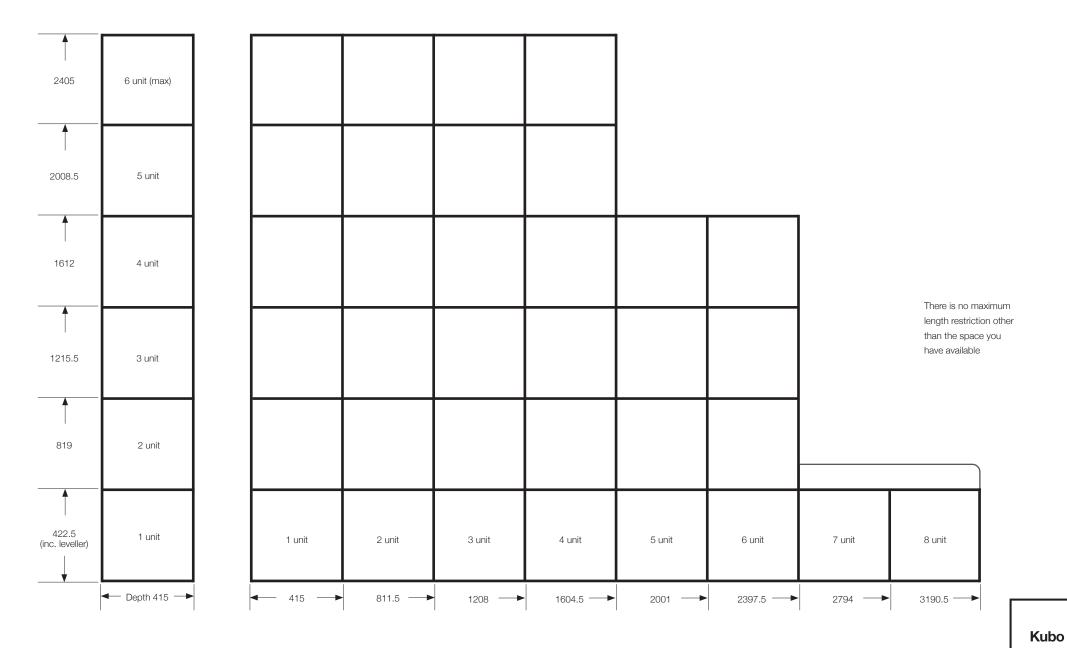

## **INTRODUCING KUBO**

Premium quality matt black anodised aluminium frame which can contain a variety of accessories including;

Shelving

Inset shelf

Open box

Closed box

Planter

Locker

Cupboard

Bridging unit

'L' shaped insert

Planter liner

Plant/Umbrella stand

Double height locker

Bookcase

Seat pad

Breakout desking

Media wall

Wheeled units

Kubo

THE POSSIBILITIES ARE



## **SELECTION OF BASE KUBO UNITS**



All available in double width and height.

Our units can accommodate optional lockable castors for ease of  $\,$  movement.

## **KUBO EXTERIOR DIMENSIONS (MM)**



## **ADDITIONAL UNITS & ENDLESS POSSIBILITIES**



Kubo



Planter with castors



THE POSSIBILITIES ARE

sales@panelplan.co.uk