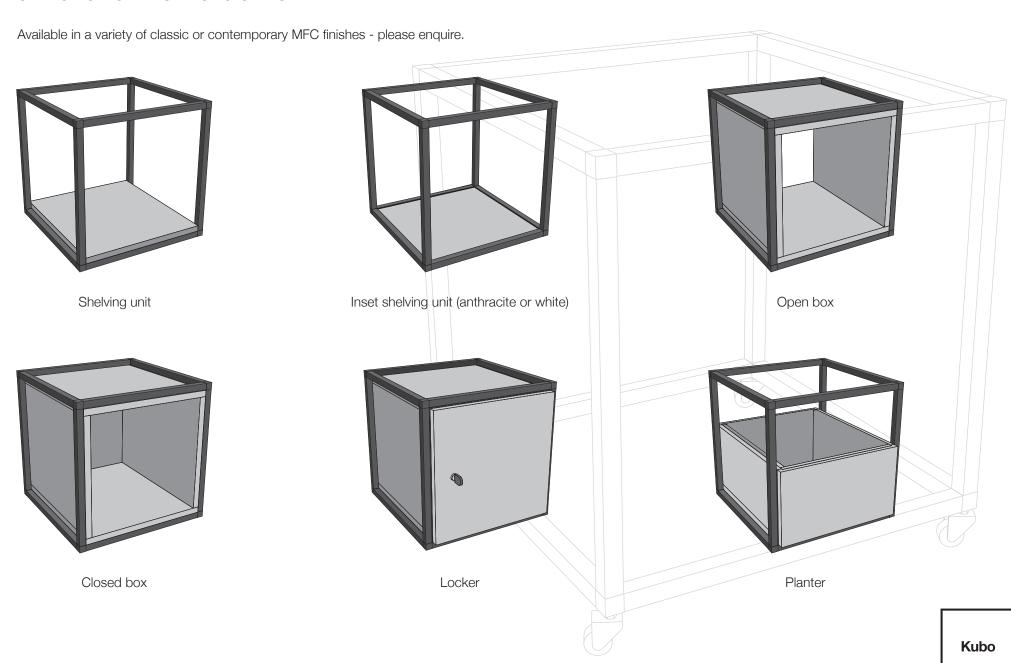

## **INTRODUCING KUBO**

Premium quality matt black anodised aluminium frame which can contain a variety of accessories including;

Shelving

Inset shelf

Open box

Closed box

Planter

Locker

Cupboard

Bridging unit

'L' shaped insert

Planter liner

Plant/Umbrella stand

Double height locker

Bookcase

Seat pad

## **SELECTION OF BASE KUBO UNITS**

All available in double width and height.

Our units can accommodate optional lockable castors for ease of  $\,$  movement.