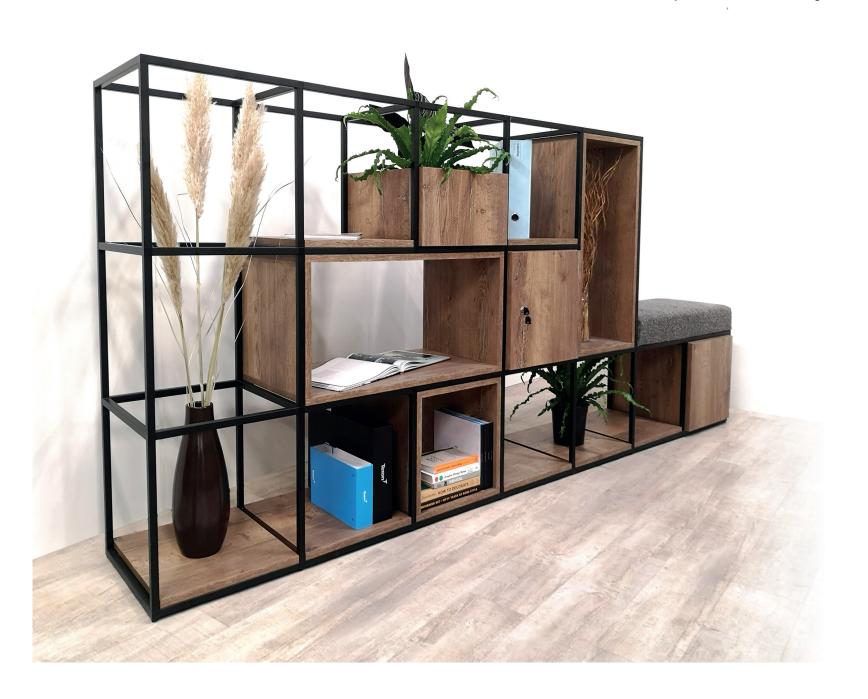

## **INTRODUCING KUBO**

Premium quality matt black anodised aluminium frame which can contain a variety of accessories including;

Shelving

Inset shelf

Open box

Closed box

Planter

Locker

Cupboard

Bridging unit

'L' shaped insert

Planter liner

Plant/Umbrella stand

Double height locker

Bookcase

Seat pad

Breakout desking

Media wall

Wheeled units

Kubo

THE POSSIBILITIES ARE